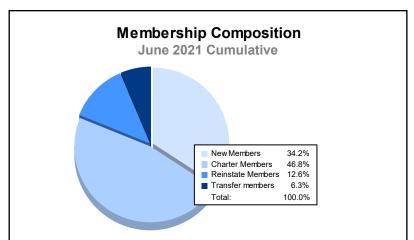

District 110AZ As of June 2021 Cumulative

| Year      | New<br>Clubs | Dropped<br>Clubs | Gain/<br>Loss<br>Clubs | New<br>Members | Charter<br>Members | Reinstate<br>Members | Transfer<br>Members | Total<br>Member<br>Added | Total<br>Members<br>Dropped | Gain/<br>Loss<br>Members |
|-----------|--------------|------------------|------------------------|----------------|--------------------|----------------------|---------------------|--------------------------|-----------------------------|--------------------------|
| 2016-2017 | 0            | 0                | 0                      | 133            | 0                  | 12                   | 6                   | 151                      | 147                         | 4                        |
| 2017-2018 | 0            | 0                | 0                      | 99             | 0                  | 9                    | 4                   | 112                      | 131                         | -19                      |
| 2018-2019 | 0            | 0                | 0                      | 109            | 0                  | 6                    | 8                   | 123                      | 161                         | -38                      |
| 2019-2020 | 0            | 0                | 0                      | 131            | 0                  | 1                    | 3                   | 135                      | 123                         | 12                       |
| 2020-2021 | 2            | 0                | 2                      | 38             | 52                 | 14                   | 7                   | 111                      | 116                         | -5                       |
| Average   | 0            | 0                | 0                      | 102            | 10                 | 8                    | 6                   | 126                      | 136                         | -9                       |