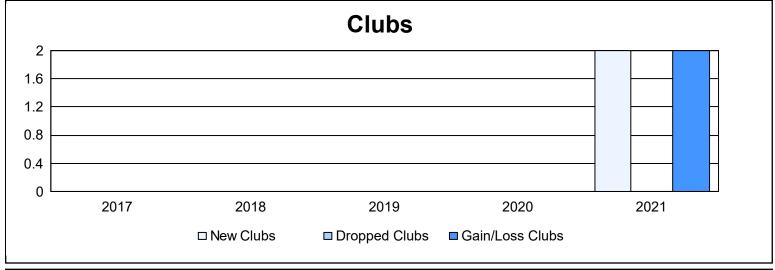

District 110AZ As of June 2021 Cumulative

| Year      | New<br>Clubs | Dropped<br>Clubs | Gain/<br>Loss<br>Clubs | New<br>Members | Charter<br>Members | Reinstate<br>Members | Transfer<br>Members | Total<br>Member<br>Added | Total<br>Members<br>Dropped | Gain/<br>Loss<br>Members |
|-----------|--------------|------------------|------------------------|----------------|--------------------|----------------------|---------------------|--------------------------|-----------------------------|--------------------------|
| 2016-2017 | 0            | 0                | 0                      | 133            | 0                  | 12                   | 6                   | 151                      | 147                         | 4                        |
| 2017-2018 | 0            | 0                | 0                      | 99             | 0                  | 9                    | 4                   | 112                      | 131                         | -19                      |
| 2018-2019 | 0            | 0                | 0                      | 109            | 0                  | 6                    | 8                   | 123                      | 161                         | -38                      |
| 2019-2020 | 0            | 0                | 0                      | 131            | 0                  | 1                    | 3                   | 135                      | 123                         | 12                       |
| 2020-2021 | 2            | 0                | 2                      | 38             | 52                 | 14                   | 7                   | 111                      | 116                         | -5                       |
| Average   | 0            | 0                | 0                      | 102            | 10                 | 8                    | 6                   | 126                      | 136                         | -9                       |